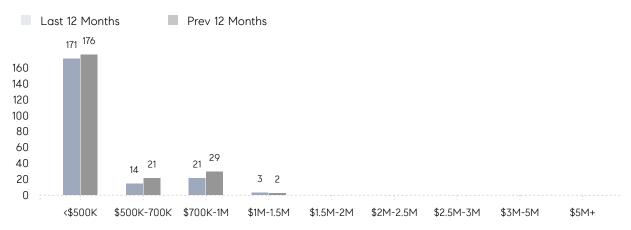

|
|                | AVERAGE SOLD PRICE | -         | -          | -        |
|                | # OF CONTRACTS     | 0         | 0          | 0%       |
|                | NEW LISTINGS       | 1         | 2          | -50%     |
| Condo/Co-op/TH | AVERAGE DOM        | 94        | 73         | 29%      |
|                | % OF ASKING PRICE  | 87%       | 98%        |          |
|                | AVERAGE SOLD PRICE | \$412,222 | \$308,571  | 34%      |
|                | # OF CONTRACTS     | 6         | 8          | -25%     |
|                | NEW LISTINGS       | 16        | 25         | -36%     |
|                |                    |           |            |          |

# Guttenberg

MARCH 2023

### Monthly Inventory



### Contracts By Price Range



### Listings By Price Range



# COMPASS



Compass makes no representations or warranties, express or implied, with respect to future market conditions or prices of residential product at the time the subject property or any competitive property is complete and ready for occupancy or with respect to any report, study, finding, recommendation or other information provided by Compass herein. Moreover, no warranty, express or implied, is made or should be assumed regarding the accuracy, adequacy, completeness, legality, reliability, merchantability or fitness for a particular purpose of any information, in part or whole, contained herein. All material is presented with the understanding that Compass shall not be deemed to provide legal, accounting or other professional services. This is not intended to solicit the purch