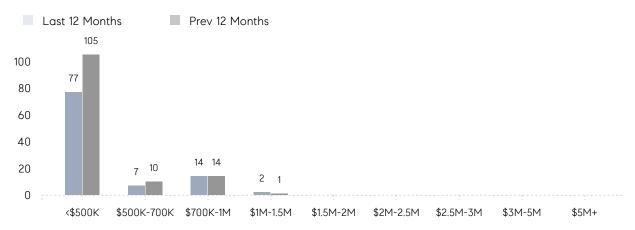

| -          |          |
|                | AVERAGE SOLD PRICE | -         | -          | -        |
|                | # OF CONTRACTS     | 0         | 0          | 0%       |
|                | NEW LISTINGS       | 1         | 2          | -50%     |
| Condo/Co-op/TH | AVERAGE DOM        | 94        | 73         | 29%      |
|                | % OF ASKING PRICE  | 87%       | 98%        |          |
|                | AVERAGE SOLD PRICE | \$412,222 | \$308,571  | 34%      |
|                | # OF CONTRACTS     | 6         | 8          | -25%     |
|                | NEW LISTINGS       | 16        | 25         | -36%     |
|                |                    |           |            |          |

# Guttenberg

MARCH 2023

### Monthly Inventory



### Contracts By Price Range



### Listings By Price Range



# COMPASS



Compass makes no representations or warranties, express or implied, with respect to future market conditions or prices of residential product at the time the subject property or any competitive property is complete and ready for occupancy or with respect to any report, study, finding, recommendation or other information provided by Compass herein. Moreover, no warranty, express or implied, is made or should be assumed regarding the accuracy, adequacy, completeness, legality, reliability, merchantability or fitness for a particular purpose of any information, in part or whole, contained herein. All material is presented with the understanding that Compass shall not be deemed to provide legal, accounting or other professional services. This is no