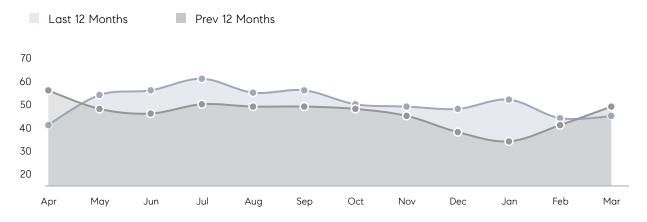

| % OF ASKING PRICE  | -         | -          |          |
|                | AVERAGE SOLD PRICE | -         | -          | -        |
|                | # OF CONTRACTS     | 0         | 0          | 0%       |
|                | NEW LISTINGS       | 1         | 2          | -50%     |
| Condo/Co-op/TH | AVERAGE DOM        | 94        | 73         | 29%      |
|                | % OF ASKING PRICE  | 87%       | 98%        |          |
|                | AVERAGE SOLD PRICE | \$412,222 | \$308,571  | 34%      |
|                | # OF CONTRACTS     | 6         | 8          | -25%     |
|                | NEW LISTINGS       | 16        | 25         | -36%     |
|                |                    |           |            |          |

# Guttenberg

MARCH 2023

### Monthly Inventory



### Contracts By Price Range



### Listings By Price Range



# COMPASS



Compass makes no representations or warranties, express or implied, with respect to future market conditions or prices of residential product at the time the subject property or any competitive property is complete and ready for occupancy or with respect to any report, study, finding, recommendation or other information provided by Compass herein. Moreover, no warranty, express or implied, is made or should be assumed regarding the accuracy, adequacy, completeness, legality, reliability, merchantability or fitness for a particular purpose of any information, in part or whole, contained herein. All material is presented with the understanding that Compass shall not be deemed to provide legal, accounting or other p